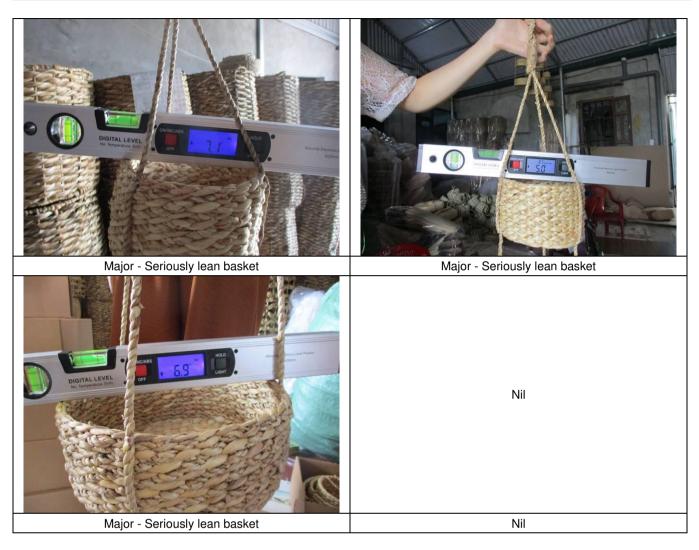

### II. Defect Finding list:

| Article No. | Defect Description    | Critical | Major | Minor |
|-------------|-----------------------|----------|-------|-------|
|             | Rope detached         | 0        | 2     | 0     |
|             | Seriously lean basket | 0        | 3     | 0     |
| B095C2MDKL  | Ink mark              | 0        | 0     | 1     |
|             | Flash                 | 0        | 0     | 2     |
|             | Poor shape            | 0        | 0     | 1     |
|             | Total Found:          | 0        | 5     | 4     |
|             | Allowed:              | 0        | 3     | 5     |

| Critical Defects: | Description | Quantity |
|-------------------|-------------|----------|
| □ N/A             |             | 0        |

| Major Defects:        | Description | Quantity |
|-----------------------|-------------|----------|
| Rope detached         |             | 2        |
| Seriously lean basket |             | 3        |