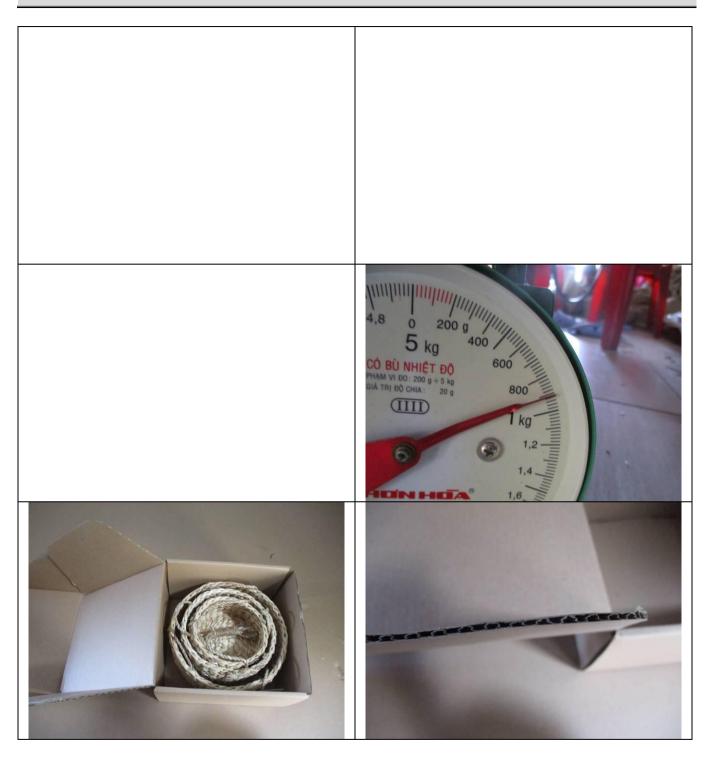

### V. Summary of additional testing:

|      | Test items                                                                                                                                                                                                                                                                          | Sample<br>size   |          | Result   |       | Remark/<br>Specification/Tolerance                                                      |
|------|-------------------------------------------------------------------------------------------------------------------------------------------------------------------------------------------------------------------------------------------------------------------------------------|------------------|----------|----------|-------|-----------------------------------------------------------------------------------------|
| 1    | Full function check                                                                                                                                                                                                                                                                 | 5pcs/item        | 🛛 Passed | Failed   | □ N/A | As per spec /IM                                                                         |
| 2    | Barcode scanning check                                                                                                                                                                                                                                                              | 5pcs/item        | Passed   | E Failed | 🗌 N/A | Readable and correct.                                                                   |
| 3    | Carton drop test                                                                                                                                                                                                                                                                    | 1carton/<br>item | Passed   | E Failed | □ N/A | With reference to ISTA-1A<br>Standard <sup>1</sup><br>Drop Height: 71 cm                |
| 4    | Smell check                                                                                                                                                                                                                                                                         | All samples      | Passed   | E Failed | □ N/A | No abnormal/unpleasant smell from<br>package and product                                |
| 5    | Tension test                                                                                                                                                                                                                                                                        | All samples      | 🛛 Passed | E Failed | □ N/A | Apply the human force in normal<br>condition to check fastness                          |
| 6    | 3M tape test                                                                                                                                                                                                                                                                        | 5pcs/item        | 🛛 Passed | E Failed | □ N/A | Place 3M tape on printed stickers, printing/ink is not stuck on 3M tape.                |
| 7    | Moisture check                                                                                                                                                                                                                                                                      | 5pcs/item        | Passed   | E Failed | □ N/A | Within 12% for export carton. The testing result for product is only for reference      |
| 8    | Balance check                                                                                                                                                                                                                                                                       | 5pcs/item        | Passed   | E Failed | □ N/A | Product must be balanced when<br>hanging in the air.                                    |
| 9    | Loading test                                                                                                                                                                                                                                                                        | 1pc/item         | Passed   | ☐ Failed | □ N/A | Product must load 5kg in 4 hours<br>without being broken or deformed<br>(for reference) |
| Note | Notes : 1. With reference to the tables of drop height, faces identification and drop sequence of ISTA-1A Standard.<br>2. Above test(s) was/were performed on-site. Results and values are relative measurements, as the test(s) was/were not performed under laboratory condition. |                  |          |          |       |                                                                                         |