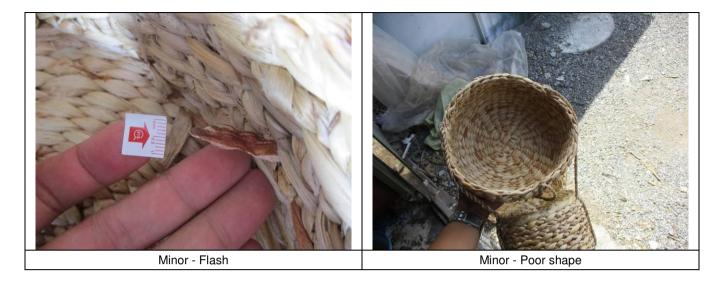

### II. Defect Finding list:

| Article No. | Defect Description    | Critical | Major | Minor |
|-------------|-----------------------|----------|-------|-------|
|             | Rope detached         | 0        | 2     | 0     |
|             | Seriously lean basket | 0        | 3     | 0     |
| B095C2MDKL  | Ink mark              | 0        | 0     | 1     |
|             | Flash                 | 0        | 0     | 2     |
|             | Poor shape            | 0        | 0     | 1     |
|             | Total Found:          | 0        | 5     | 4     |
|             | Allowed:              | 0        | 3     | 5     |

#### Report Version: 2021-V2

| Minor Defects: | Description | Quantity |
|----------------|-------------|----------|
| Ink mark       |             | 1        |
| Flash          |             | 2        |
| Poor shape     |             | 1        |