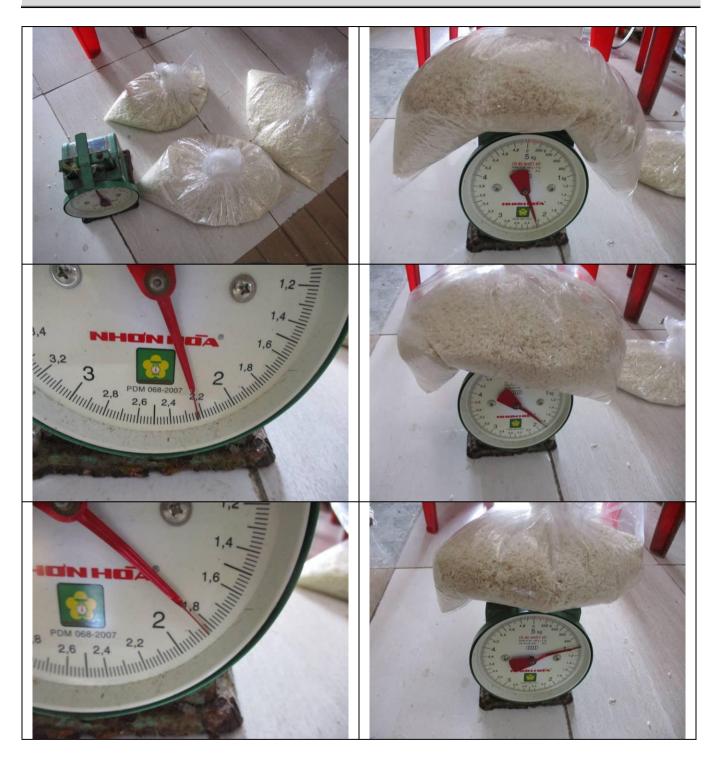

### V. Summary of additional testing:

|      | Test items                                                                                                                                                                                                                                                                          | Sample<br>size   |          | Result   |       | Remark/<br>Specification/Tolerance                                                      |
|------|-------------------------------------------------------------------------------------------------------------------------------------------------------------------------------------------------------------------------------------------------------------------------------------|------------------|----------|----------|-------|-----------------------------------------------------------------------------------------|
| 1    | Full function check                                                                                                                                                                                                                                                                 | 5pcs/item        | 🛛 Passed | Failed   | □ N/A | As per spec /IM                                                                         |
| 2    | Barcode scanning check                                                                                                                                                                                                                                                              | 5pcs/item        | Passed   | E Failed | 🗌 N/A | Readable and correct.                                                                   |
| 3    | Carton drop test                                                                                                                                                                                                                                                                    | 1carton/<br>item | Passed   | E Failed | □ N/A | With reference to ISTA-1A<br>Standard <sup>1</sup><br>Drop Height: 71 cm                |
| 4    | Smell check                                                                                                                                                                                                                                                                         | All samples      | Passed   | E Failed | □ N/A | No abnormal/unpleasant smell from<br>package and product                                |
| 5    | Tension test                                                                                                                                                                                                                                                                        | All samples      | 🛛 Passed | E Failed | □ N/A | Apply the human force in normal<br>condition to check fastness                          |
| 6    | 3M tape test                                                                                                                                                                                                                                                                        | 5pcs/item        | 🛛 Passed | E Failed | □ N/A | Place 3M tape on printed stickers, printing/ink is not stuck on 3M tape.                |
| 7    | Moisture check                                                                                                                                                                                                                                                                      | 5pcs/item        | Passed   | E Failed | □ N/A | Within 12% for export carton. The testing result for product is only for reference      |
| 8    | Balance check                                                                                                                                                                                                                                                                       | 5pcs/item        | Passed   | E Failed | □ N/A | Product must be balanced when<br>hanging in the air.                                    |
| 9    | Loading test                                                                                                                                                                                                                                                                        | 1pc/item         | Passed   | ☐ Failed | □ N/A | Product must load 5kg in 4 hours<br>without being broken or deformed<br>(for reference) |
| Note | Notes : 1. With reference to the tables of drop height, faces identification and drop sequence of ISTA-1A Standard.<br>2. Above test(s) was/were performed on-site. Results and values are relative measurements, as the test(s) was/were not performed under laboratory condition. |                  |          |          |       |                                                                                         |

### Testing Photo:

1. Full function check

Report No.: VIS210714001