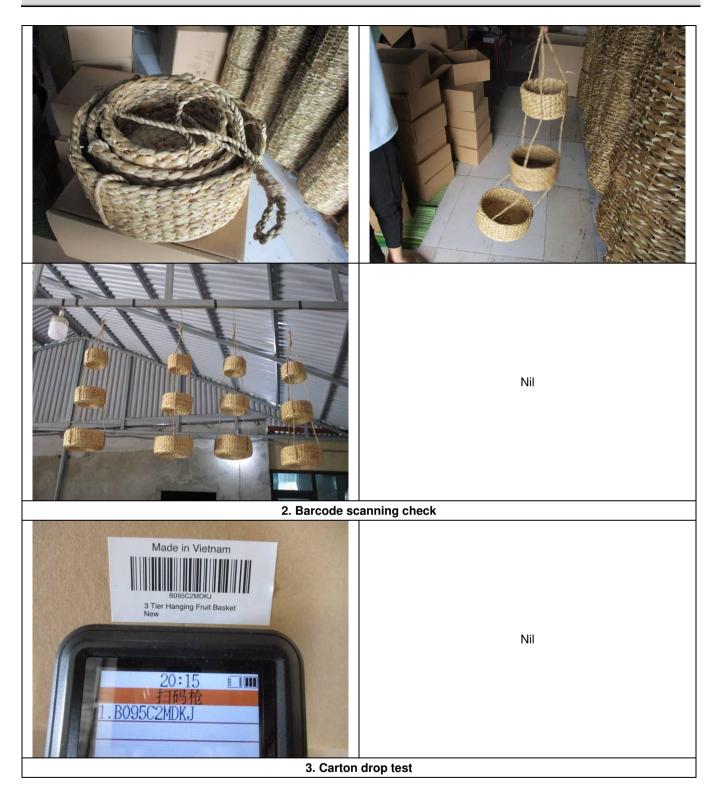

### V. Summary of additional testing:

|      | Test items                                                                                                                                                                                                                                                                          | Sample<br>size   |          | Result   |       | Remark/<br>Specification/Tolerance                                                      |
|------|-------------------------------------------------------------------------------------------------------------------------------------------------------------------------------------------------------------------------------------------------------------------------------------|------------------|----------|----------|-------|-----------------------------------------------------------------------------------------|
| 1    | Full function check                                                                                                                                                                                                                                                                 | 5pcs/item        | 🛛 Passed | Failed   | □ N/A | As per spec /IM                                                                         |
| 2    | Barcode scanning check                                                                                                                                                                                                                                                              | 5pcs/item        | Passed   | E Failed | 🗌 N/A | Readable and correct.                                                                   |
| 3    | Carton drop test                                                                                                                                                                                                                                                                    | 1carton/<br>item | Passed   | E Failed | □ N/A | With reference to ISTA-1A<br>Standard <sup>1</sup><br>Drop Height: 71 cm                |
| 4    | Smell check                                                                                                                                                                                                                                                                         | All samples      | Passed   | E Failed | □ N/A | No abnormal/unpleasant smell from<br>package and product                                |
| 5    | Tension test                                                                                                                                                                                                                                                                        | All samples      | 🛛 Passed | E Failed | □ N/A | Apply the human force in normal<br>condition to check fastness                          |
| 6    | 3M tape test                                                                                                                                                                                                                                                                        | 5pcs/item        | 🛛 Passed | E Failed | □ N/A | Place 3M tape on printed stickers, printing/ink is not stuck on 3M tape.                |
| 7    | Moisture check                                                                                                                                                                                                                                                                      | 5pcs/item        | Passed   | E Failed | □ N/A | Within 12% for export carton. The testing result for product is only for reference      |
| 8    | Balance check                                                                                                                                                                                                                                                                       | 5pcs/item        | Passed   | E Failed | □ N/A | Product must be balanced when<br>hanging in the air.                                    |
| 9    | Loading test                                                                                                                                                                                                                                                                        | 1pc/item         | Passed   | ☐ Failed | □ N/A | Product must load 5kg in 4 hours<br>without being broken or deformed<br>(for reference) |
| Note | Notes : 1. With reference to the tables of drop height, faces identification and drop sequence of ISTA-1A Standard.<br>2. Above test(s) was/were performed on-site. Results and values are relative measurements, as the test(s) was/were not performed under laboratory condition. |                  |          |          |       |                                                                                         |