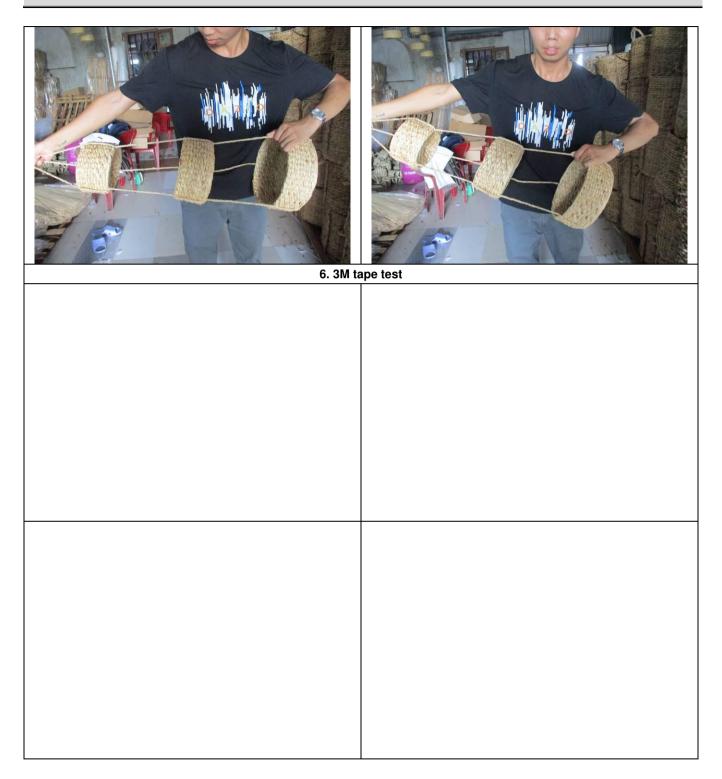

### V. Summary of additional testing:

|      | Test items                                                                                                                                                                                                                                                                          | Sample<br>size   |          | Result   |       | Remark/<br>Specification/Tolerance                                                      |
|------|-------------------------------------------------------------------------------------------------------------------------------------------------------------------------------------------------------------------------------------------------------------------------------------|------------------|----------|----------|-------|-----------------------------------------------------------------------------------------|
| 1    | Full function check                                                                                                                                                                                                                                                                 | 5pcs/item        | 🛛 Passed | Failed   | □ N/A | As per spec /IM                                                                         |
| 2    | Barcode scanning check                                                                                                                                                                                                                                                              | 5pcs/item        | Passed   | E Failed | 🗌 N/A | Readable and correct.                                                                   |
| 3    | Carton drop test                                                                                                                                                                                                                                                                    | 1carton/<br>item | Passed   | E Failed | □ N/A | With reference to ISTA-1A<br>Standard <sup>1</sup><br>Drop Height: 71 cm                |
| 4    | Smell check                                                                                                                                                                                                                                                                         | All samples      | Passed   | E Failed | □ N/A | No abnormal/unpleasant smell from<br>package and product                                |
| 5    | Tension test                                                                                                                                                                                                                                                                        | All samples      | 🛛 Passed | E Failed | □ N/A | Apply the human force in normal<br>condition to check fastness                          |
| 6    | 3M tape test                                                                                                                                                                                                                                                                        | 5pcs/item        | 🛛 Passed | E Failed | □ N/A | Place 3M tape on printed stickers, printing/ink is not stuck on 3M tape.                |
| 7    | Moisture check                                                                                                                                                                                                                                                                      | 5pcs/item        | Passed   | E Failed | □ N/A | Within 12% for export carton. The testing result for product is only for reference      |
| 8    | Balance check                                                                                                                                                                                                                                                                       | 5pcs/item        | Passed   | E Failed | □ N/A | Product must be balanced when<br>hanging in the air.                                    |
| 9    | Loading test                                                                                                                                                                                                                                                                        | 1pc/item         | Passed   | ☐ Failed | □ N/A | Product must load 5kg in 4 hours<br>without being broken or deformed<br>(for reference) |
| Note | Notes : 1. With reference to the tables of drop height, faces identification and drop sequence of ISTA-1A Standard.<br>2. Above test(s) was/were performed on-site. Results and values are relative measurements, as the test(s) was/were not performed under laboratory condition. |                  |          |          |       |                                                                                         |