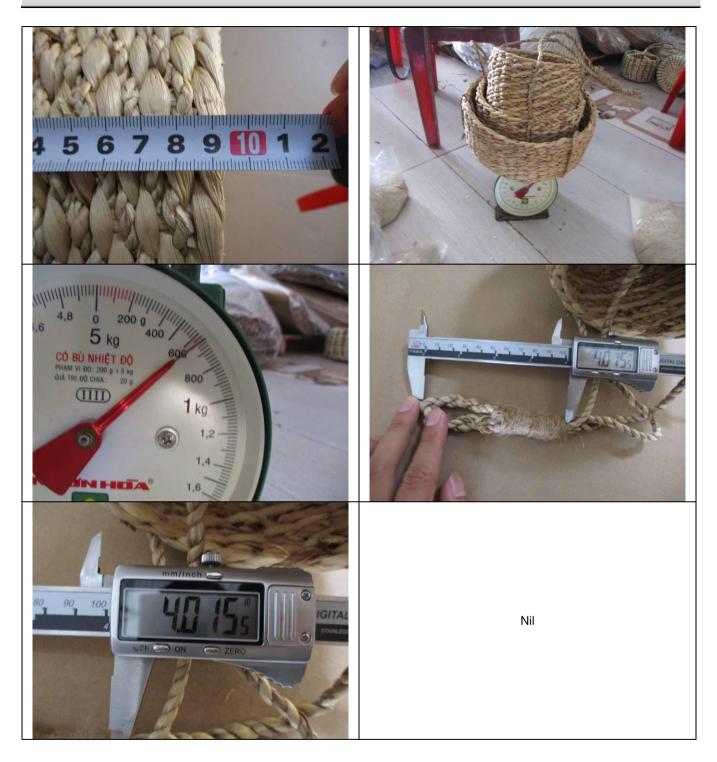

### III. Measurement of parameter:

|   | Article No. | Measurement<br>Points | Product Dimensions (Unit: cm)<br>(L-length, W-width, H-height,<br>D-diameter, T-thickness) |          |           | Measurement (L-length, W-width, H-height, N.W.(g |         | /.(g) |
|---|-------------|-----------------------|--------------------------------------------------------------------------------------------|----------|-----------|--------------------------------------------------|---------|-------|
|   |             |                       | Spec.                                                                                      | Finding  | Tol.(+/-) | Spec.                                            | Finding |       |
| 1 |             | Top basket            | 15.24x8.89                                                                                 | 16x9.3   |           |                                                  |         |       |
| 2 |             | Middle basket         | 19.05x8.89                                                                                 | 19x9.6   |           |                                                  |         |       |
| 3 | B095C2MDKL  | Bottom basket         | 24.13x8.89                                                                                 | 24.5x9.3 | N/A       | N/A                                              | 640     |       |
| 4 |             | Knot on top           | 10.16                                                                                      | 10.20    |           |                                                  |         |       |
| 5 |             | Total height          | 91.44                                                                                      | 98       |           |                                                  |         |       |

### V. Summary of additional testing:

|      | Test items                                                                                                                                                                                                                                                                          | Sample<br>size   |          | Result   |       | Remark/<br>Specification/Tolerance                                                      |
|------|-------------------------------------------------------------------------------------------------------------------------------------------------------------------------------------------------------------------------------------------------------------------------------------|------------------|----------|----------|-------|-----------------------------------------------------------------------------------------|
| 1    | Full function check                                                                                                                                                                                                                                                                 | 5pcs/item        | 🛛 Passed | Failed   | □ N/A | As per spec /IM                                                                         |
| 2    | Barcode scanning check                                                                                                                                                                                                                                                              | 5pcs/item        | Passed   | E Failed | 🗌 N/A | Readable and correct.                                                                   |
| 3    | Carton drop test                                                                                                                                                                                                                                                                    | 1carton/<br>item | Passed   | E Failed | □ N/A | With reference to ISTA-1A<br>Standard <sup>1</sup><br>Drop Height: 71 cm                |
| 4    | Smell check                                                                                                                                                                                                                                                                         | All samples      | Passed   | E Failed | □ N/A | No abnormal/unpleasant smell from<br>package and product                                |
| 5    | Tension test                                                                                                                                                                                                                                                                        | All samples      | 🛛 Passed | E Failed | □ N/A | Apply the human force in normal<br>condition to check fastness                          |
| 6    | 3M tape test                                                                                                                                                                                                                                                                        | 5pcs/item        | 🛛 Passed | E Failed | □ N/A | Place 3M tape on printed stickers, printing/ink is not stuck on 3M tape.                |
| 7    | Moisture check                                                                                                                                                                                                                                                                      | 5pcs/item        | Passed   | E Failed | □ N/A | Within 12% for export carton. The testing result for product is only for reference      |
| 8    | Balance check                                                                                                                                                                                                                                                                       | 5pcs/item        | Passed   | E Failed | □ N/A | Product must be balanced when<br>hanging in the air.                                    |
| 9    | Loading test                                                                                                                                                                                                                                                                        | 1pc/item         | Passed   | ☐ Failed | □ N/A | Product must load 5kg in 4 hours<br>without being broken or deformed<br>(for reference) |
| Note | Notes : 1. With reference to the tables of drop height, faces identification and drop sequence of ISTA-1A Standard.<br>2. Above test(s) was/were performed on-site. Results and values are relative measurements, as the test(s) was/were not performed under laboratory condition. |                  |          |          |       |                                                                                         |