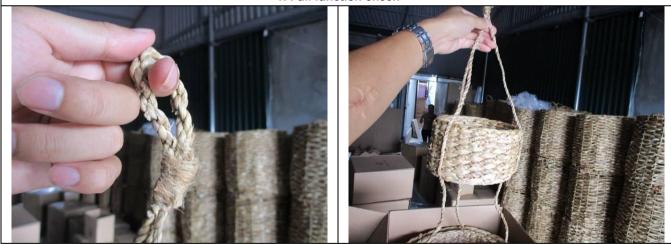

### II. Defect Finding list:

| Article No. | Defect Description    | Critical | Major | Minor |
|-------------|-----------------------|----------|-------|-------|
|             | Rope detached         | 0        | 2     | 0     |
|             | Seriously lean basket | 0        | 3     | 0     |
| B095C2MDKL  | Ink mark              | 0        | 0     | 1     |
|             | Flash                 | 0        | 0     | 2     |
|             | Poor shape            | 0        | 0     | 1     |
|             | Total Found:          | 0        | 5     | 4     |
|             | Allowed:              | 0        | 3     | 5     |

| Critical Defects: | Description | Quantity |
|-------------------|-------------|----------|
| □ N/A             |             | 0        |

| Major Defects:        | Description | Quantity |
|-----------------------|-------------|----------|
| Rope detached         |             | 2        |
| Seriously lean basket |             | 3        |