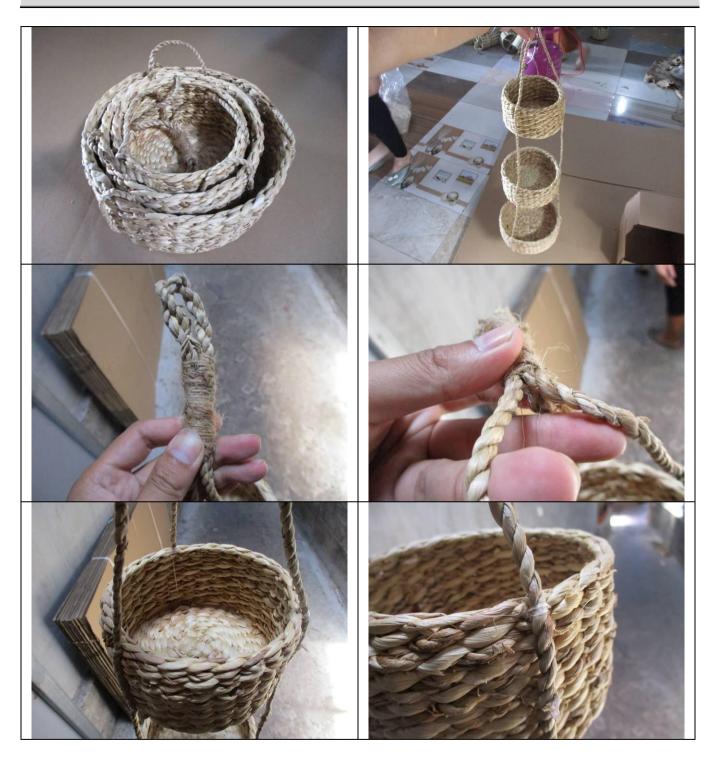

### II. Defect Finding list:

| Article No. | Defect Description    | Critical | Major | Minor |
|-------------|-----------------------|----------|-------|-------|
|             | Rope detached         | 0        | 2     | 0     |
|             | Seriously lean basket | 0        | 3     | 0     |
| B095C2MDKL  | Ink mark              | 0        | 0     | 1     |
|             | Flash                 | 0        | 0     | 2     |
|             | Poor shape            | 0        | 0     | 1     |
|             | Total Found:          | 0        | 5     | 4     |
|             | Allowed:              | 0        | 3     | 5     |

| Critical Defects: | Description | Quantity |
|-------------------|-------------|----------|
| □ N/A             |             | 0        |

| Major Defects:        | Description | Quantity |
|-----------------------|-------------|----------|
| Rope detached         |             | 2        |
| Seriously lean basket |             | 3        |