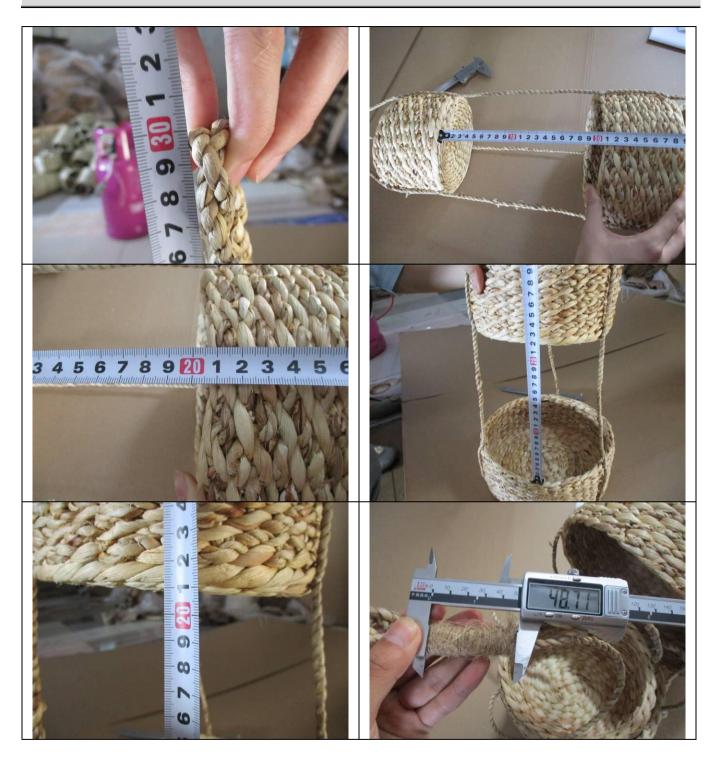

### III. Measurement of parameter:

|   | Article No. | Measurement<br>Points | Product Dimensions (Unit: cm)<br>(L-length, W-width, H-height,<br>D-diameter, T-thickness) |          |           | Measurement (L-length, W-width, H-height, N.W.(g |         | /.(g) |
|---|-------------|-----------------------|--------------------------------------------------------------------------------------------|----------|-----------|--------------------------------------------------|---------|-------|
|   |             |                       | Spec.                                                                                      | Finding  | Tol.(+/-) | Spec.                                            | Finding |       |
| 1 |             | Top basket            | 15.24x8.89                                                                                 | 16x9.3   |           |                                                  |         |       |
| 2 |             | Middle basket         | 19.05x8.89                                                                                 | 19x9.6   |           |                                                  |         |       |
| 3 | B095C2MDKL  | Bottom basket         | 24.13x8.89                                                                                 | 24.5x9.3 | N/A       | N/A                                              | 640     |       |
| 4 |             | Knot on top           | 10.16                                                                                      | 10.20    |           |                                                  |         |       |
| 5 |             | Total height          | 91.44                                                                                      | 98       |           |                                                  |         |       |