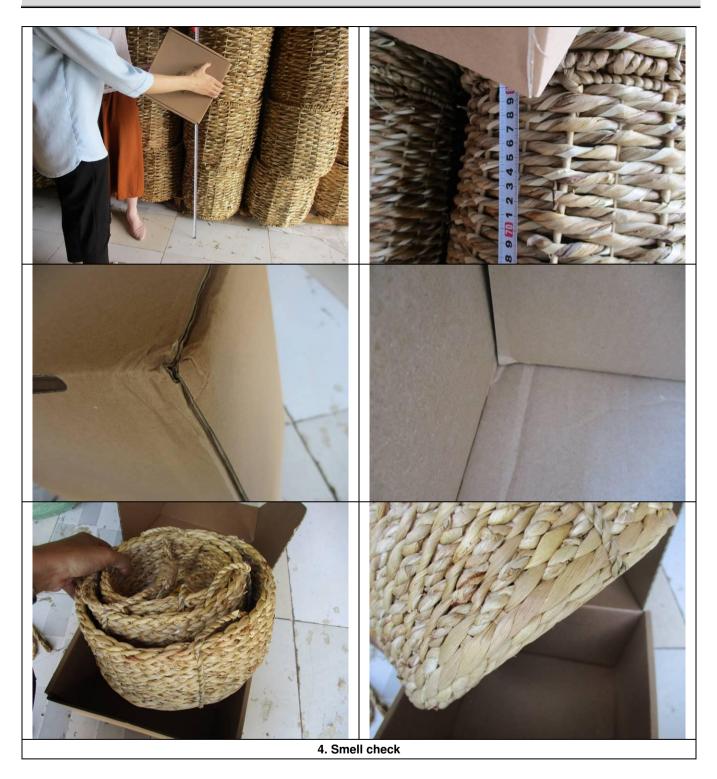

### V. Summary of additional testing:

|      | Test items                                                                                                                                                                                                                                                                          | Sample<br>size   |          | Result   |       | Remark/<br>Specification/Tolerance                                                      |
|------|-------------------------------------------------------------------------------------------------------------------------------------------------------------------------------------------------------------------------------------------------------------------------------------|------------------|----------|----------|-------|-----------------------------------------------------------------------------------------|
| 1    | Full function check                                                                                                                                                                                                                                                                 | 5pcs/item        | 🛛 Passed | Failed   | □ N/A | As per spec /IM                                                                         |
| 2    | Barcode scanning check                                                                                                                                                                                                                                                              | 5pcs/item        | Passed   | E Failed | 🗌 N/A | Readable and correct.                                                                   |
| 3    | Carton drop test                                                                                                                                                                                                                                                                    | 1carton/<br>item | Passed   | E Failed | □ N/A | With reference to ISTA-1A<br>Standard <sup>1</sup><br>Drop Height: 71 cm                |
| 4    | Smell check                                                                                                                                                                                                                                                                         | All samples      | Passed   | E Failed | □ N/A | No abnormal/unpleasant smell from<br>package and product                                |
| 5    | Tension test                                                                                                                                                                                                                                                                        | All samples      | 🛛 Passed | E Failed | □ N/A | Apply the human force in normal<br>condition to check fastness                          |
| 6    | 3M tape test                                                                                                                                                                                                                                                                        | 5pcs/item        | 🛛 Passed | E Failed | □ N/A | Place 3M tape on printed stickers, printing/ink is not stuck on 3M tape.                |
| 7    | Moisture check                                                                                                                                                                                                                                                                      | 5pcs/item        | Passed   | E Failed | □ N/A | Within 12% for export carton. The testing result for product is only for reference      |
| 8    | Balance check                                                                                                                                                                                                                                                                       | 5pcs/item        | Passed   | E Failed | □ N/A | Product must be balanced when<br>hanging in the air.                                    |
| 9    | Loading test                                                                                                                                                                                                                                                                        | 1pc/item         | Passed   | ☐ Failed | □ N/A | Product must load 5kg in 4 hours<br>without being broken or deformed<br>(for reference) |
| Note | Notes : 1. With reference to the tables of drop height, faces identification and drop sequence of ISTA-1A Standard.<br>2. Above test(s) was/were performed on-site. Results and values are relative measurements, as the test(s) was/were not performed under laboratory condition. |                  |          |          |       |                                                                                         |