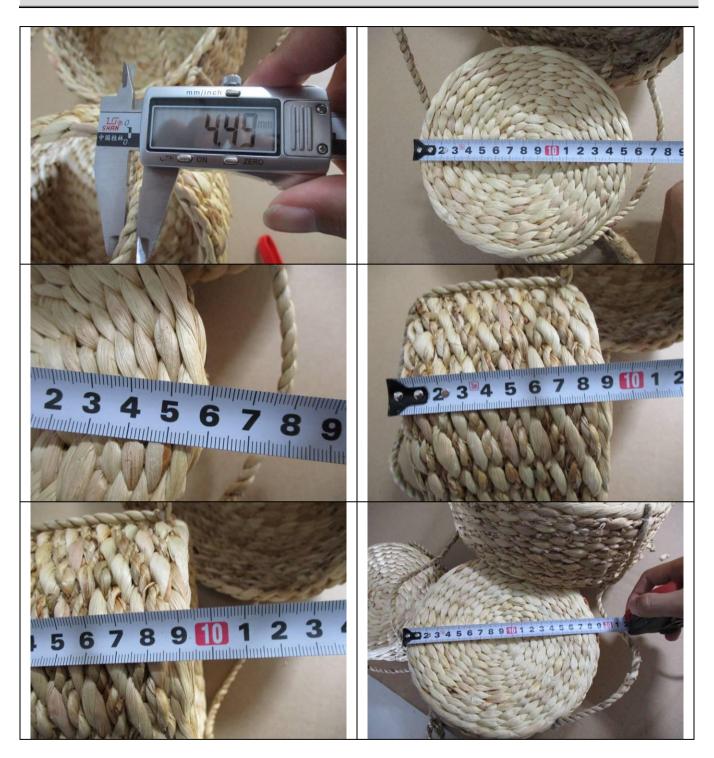

### III. Measurement of parameter:

|   | Article No. | Measurement<br>Points | Product Dimensions (Unit: cm)<br>(L-length, W-width, H-height,<br>D-diameter, T-thickness) |          |           | Measurement (L-length, W-width, H-height, N.W.(g |         | /.(g) |
|---|-------------|-----------------------|--------------------------------------------------------------------------------------------|----------|-----------|--------------------------------------------------|---------|-------|
|   |             |                       | Spec.                                                                                      | Finding  | Tol.(+/-) | Spec.                                            | Finding |       |
| 1 |             | Top basket            | 15.24x8.89                                                                                 | 16x9.3   |           |                                                  |         |       |
| 2 |             | Middle basket         | 19.05x8.89                                                                                 | 19x9.6   |           |                                                  |         |       |
| 3 | B095C2MDKL  | Bottom basket         | 24.13x8.89                                                                                 | 24.5x9.3 | N/A       | N/A                                              | 640     |       |
| 4 |             | Knot on top           | 10.16                                                                                      | 10.20    |           |                                                  |         |       |
| 5 |             | Total height          | 91.44                                                                                      | 98       |           |                                                  |         |       |