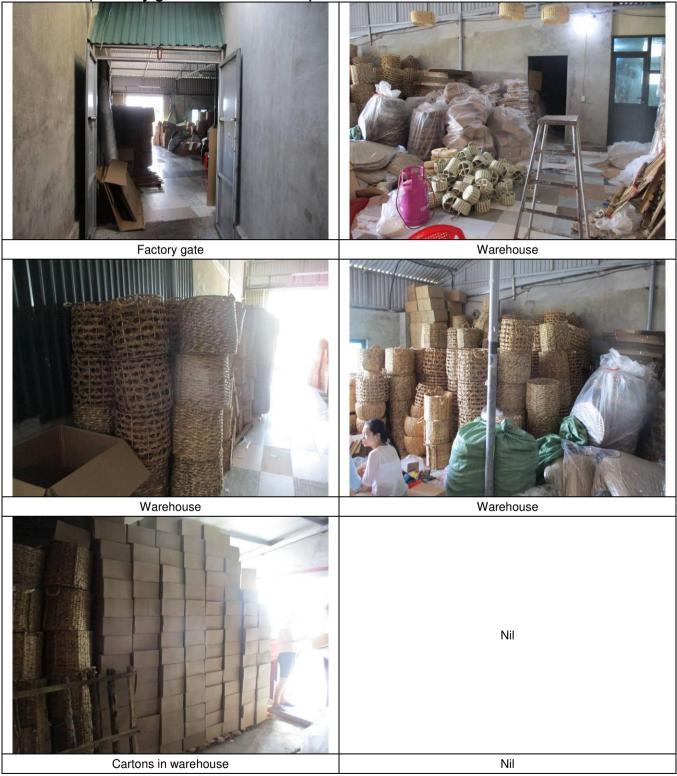

### VI. General Check List:

| Α.  | A. Warehouse and Storage             |               |                                                        |         |          |         |  |
|-----|--------------------------------------|---------------|--------------------------------------------------------|---------|----------|---------|--|
| A1. | No. of warehouses                    | 1 Warehouse p | 1 Warehouse place(s) in <u>one</u> factory building(s) |         |          |         |  |
| A2. | Conditions of warehouse              | 🛛 Clean       | 🖂 Dry                                                  | Orderly | 🛛 Indoor | Secured |  |
| A3. | Cartons are stored                   | 🛛 in Pallet   | On the floor                                           | Other:  |          |         |  |
| A4. | Max height of stored cartons         | 🗌 < 2 m       | ⊠ > 2 m                                                | Other:  |          |         |  |
| A5. | Cartons are stored orderly           | Yes           | 🛛 No                                                   | Other:  |          |         |  |
| A6. | Stored with clear identical markings | Yes           | 🛛 No                                                   | Other:  |          |         |  |
| A7. | Easily selected by the inspector     | 🛛 Yes         | 🗌 No                                                   | Other:  |          |         |  |

### VII. Photo (Factory gate and warehouse):

Report Version: 2021-V2