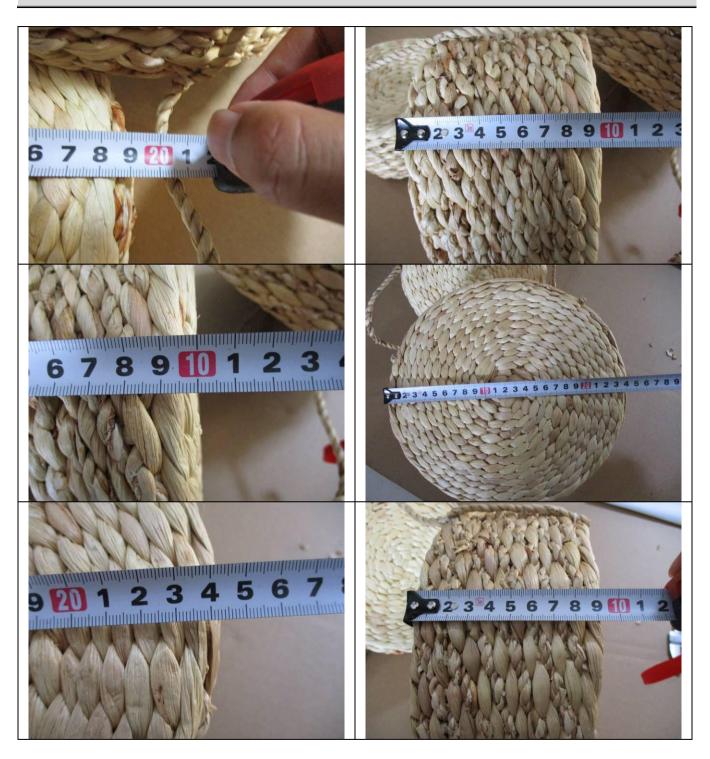

### III. Measurement of parameter:

|   | Article No. | Measurement<br>Points | Product Dimensions (Unit: cm)<br>(L-length, W-width, H-height,<br>D-diameter, T-thickness) |          |           | Measurement (L-length, W-width, H-height, N.W.(g |         | /.(g) |
|---|-------------|-----------------------|--------------------------------------------------------------------------------------------|----------|-----------|--------------------------------------------------|---------|-------|
|   |             |                       | Spec.                                                                                      | Finding  | Tol.(+/-) | Spec.                                            | Finding |       |
| 1 |             | Top basket            | 15.24x8.89                                                                                 | 16x9.3   |           |                                                  |         |       |
| 2 |             | Middle basket         | 19.05x8.89                                                                                 | 19x9.6   |           |                                                  |         |       |
| 3 | B095C2MDKL  | Bottom basket         | 24.13x8.89                                                                                 | 24.5x9.3 | N/A       | N/A                                              | 640     |       |
| 4 |             | Knot on top           | 10.16                                                                                      | 10.20    |           |                                                  |         |       |
| 5 |             | Total height          | 91.44                                                                                      | 98       |           |                                                  |         |       |