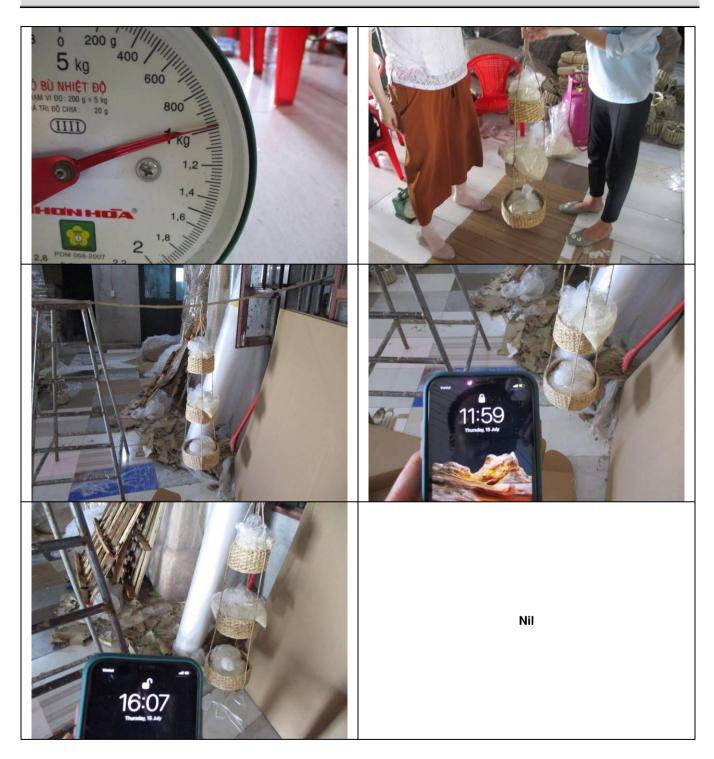

### V. Summary of additional testing:

|      | Test items                                                                                                                                                                                                                                                                          | Sample<br>size   |          | Result   |       | Remark/<br>Specification/Tolerance                                                      |
|------|-------------------------------------------------------------------------------------------------------------------------------------------------------------------------------------------------------------------------------------------------------------------------------------|------------------|----------|----------|-------|-----------------------------------------------------------------------------------------|
| 1    | Full function check                                                                                                                                                                                                                                                                 | 5pcs/item        | 🛛 Passed | Failed   | □ N/A | As per spec /IM                                                                         |
| 2    | Barcode scanning check                                                                                                                                                                                                                                                              | 5pcs/item        | Passed   | E Failed | 🗌 N/A | Readable and correct.                                                                   |
| 3    | Carton drop test                                                                                                                                                                                                                                                                    | 1carton/<br>item | Passed   | E Failed | □ N/A | With reference to ISTA-1A<br>Standard <sup>1</sup><br>Drop Height: 71 cm                |
| 4    | Smell check                                                                                                                                                                                                                                                                         | All samples      | Passed   | E Failed | □ N/A | No abnormal/unpleasant smell from<br>package and product                                |
| 5    | Tension test                                                                                                                                                                                                                                                                        | All samples      | 🛛 Passed | E Failed | □ N/A | Apply the human force in normal<br>condition to check fastness                          |
| 6    | 3M tape test                                                                                                                                                                                                                                                                        | 5pcs/item        | 🛛 Passed | E Failed | □ N/A | Place 3M tape on printed stickers, printing/ink is not stuck on 3M tape.                |
| 7    | Moisture check                                                                                                                                                                                                                                                                      | 5pcs/item        | Passed   | E Failed | □ N/A | Within 12% for export carton. The testing result for product is only for reference      |
| 8    | Balance check                                                                                                                                                                                                                                                                       | 5pcs/item        | Passed   | E Failed | □ N/A | Product must be balanced when<br>hanging in the air.                                    |
| 9    | Loading test                                                                                                                                                                                                                                                                        | 1pc/item         | Passed   | ☐ Failed | □ N/A | Product must load 5kg in 4 hours<br>without being broken or deformed<br>(for reference) |
| Note | Notes : 1. With reference to the tables of drop height, faces identification and drop sequence of ISTA-1A Standard.<br>2. Above test(s) was/were performed on-site. Results and values are relative measurements, as the test(s) was/were not performed under laboratory condition. |                  |          |          |       |                                                                                         |

### Testing Photo:

1. Full function check

Report No.: VIS210714001