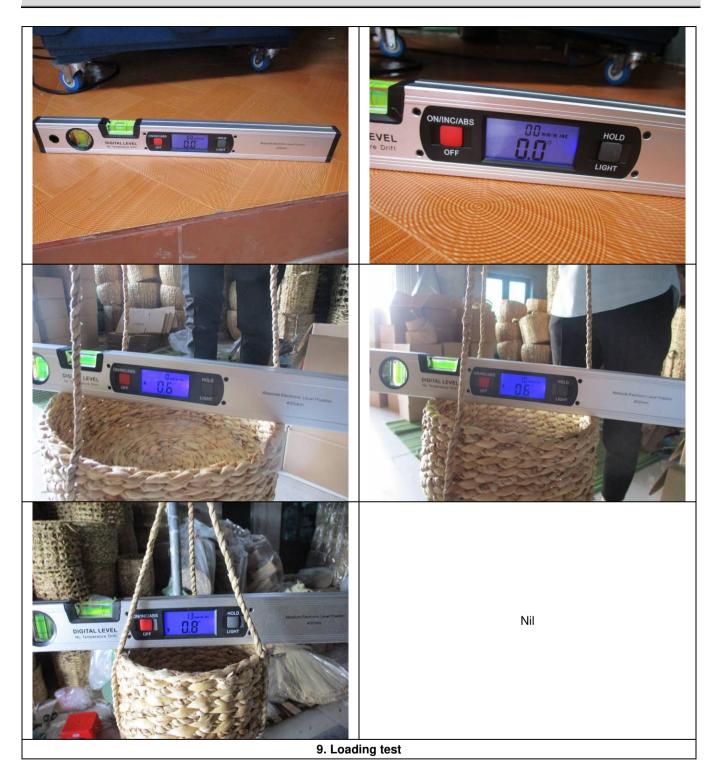

### V. Summary of additional testing:

|      | Test items                                                                                                                                                                                                                                                                          | Sample<br>size   |          | Result   |       | Remark/<br>Specification/Tolerance                                                      |
|------|-------------------------------------------------------------------------------------------------------------------------------------------------------------------------------------------------------------------------------------------------------------------------------------|------------------|----------|----------|-------|-----------------------------------------------------------------------------------------|
| 1    | Full function check                                                                                                                                                                                                                                                                 | 5pcs/item        | 🛛 Passed | Failed   | □ N/A | As per spec /IM                                                                         |
| 2    | Barcode scanning check                                                                                                                                                                                                                                                              | 5pcs/item        | Passed   | E Failed | 🗌 N/A | Readable and correct.                                                                   |
| 3    | Carton drop test                                                                                                                                                                                                                                                                    | 1carton/<br>item | Passed   | E Failed | □ N/A | With reference to ISTA-1A<br>Standard <sup>1</sup><br>Drop Height: 71 cm                |
| 4    | Smell check                                                                                                                                                                                                                                                                         | All samples      | Passed   | E Failed | □ N/A | No abnormal/unpleasant smell from<br>package and product                                |
| 5    | Tension test                                                                                                                                                                                                                                                                        | All samples      | 🛛 Passed | E Failed | □ N/A | Apply the human force in normal<br>condition to check fastness                          |
| 6    | 3M tape test                                                                                                                                                                                                                                                                        | 5pcs/item        | 🛛 Passed | E Failed | □ N/A | Place 3M tape on printed stickers, printing/ink is not stuck on 3M tape.                |
| 7    | Moisture check                                                                                                                                                                                                                                                                      | 5pcs/item        | Passed   | E Failed | □ N/A | Within 12% for export carton. The testing result for product is only for reference      |
| 8    | Balance check                                                                                                                                                                                                                                                                       | 5pcs/item        | Passed   | E Failed | □ N/A | Product must be balanced when<br>hanging in the air.                                    |
| 9    | Loading test                                                                                                                                                                                                                                                                        | 1pc/item         | Passed   | ☐ Failed | □ N/A | Product must load 5kg in 4 hours<br>without being broken or deformed<br>(for reference) |
| Note | Notes : 1. With reference to the tables of drop height, faces identification and drop sequence of ISTA-1A Standard.<br>2. Above test(s) was/were performed on-site. Results and values are relative measurements, as the test(s) was/were not performed under laboratory condition. |                  |          |          |       |                                                                                         |