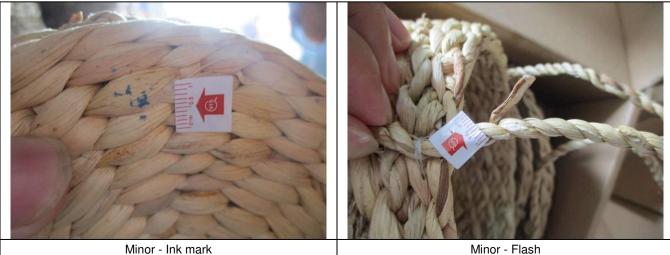

### II. Defect Finding list:

| Article No. | Defect Description    | Critical | Major | Minor |
|-------------|-----------------------|----------|-------|-------|
|             | Rope detached         | 0        | 2     | 0     |
|             | Seriously lean basket | 0        | 3     | 0     |
| B095C2MDKL  | Ink mark              | 0        | 0     | 1     |
|             | Flash                 | 0        | 0     | 2     |
|             | Poor shape            | 0        | 0     | 1     |
|             | Total Found:          | 0        | 5     | 4     |
|             | Allowed:              | 0        | 3     | 5     |

#### Report Version: 2021-V2

| Minor Defects: | Description | Quantity |
|----------------|-------------|----------|
| Ink mark       |             | 1        |
| Flash          |             | 2        |
| Poor shape     |             | 1        |