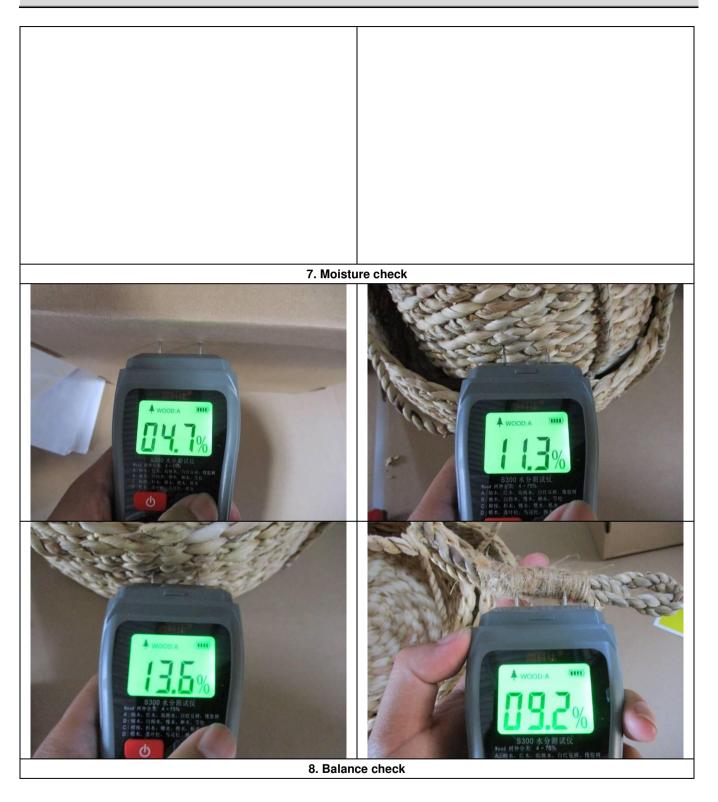

### V. Summary of additional testing:

|      | Test items                                                                                                                                                                                                                                                                          | Sample<br>size   |          | Result   |       | Remark/<br>Specification/Tolerance                                                      |
|------|-------------------------------------------------------------------------------------------------------------------------------------------------------------------------------------------------------------------------------------------------------------------------------------|------------------|----------|----------|-------|-----------------------------------------------------------------------------------------|
| 1    | Full function check                                                                                                                                                                                                                                                                 | 5pcs/item        | 🛛 Passed | Failed   | □ N/A | As per spec /IM                                                                         |
| 2    | Barcode scanning check                                                                                                                                                                                                                                                              | 5pcs/item        | Passed   | E Failed | 🗌 N/A | Readable and correct.                                                                   |
| 3    | Carton drop test                                                                                                                                                                                                                                                                    | 1carton/<br>item | Passed   | E Failed | □ N/A | With reference to ISTA-1A<br>Standard <sup>1</sup><br>Drop Height: 71 cm                |
| 4    | Smell check                                                                                                                                                                                                                                                                         | All samples      | Passed   | E Failed | □ N/A | No abnormal/unpleasant smell from<br>package and product                                |
| 5    | Tension test                                                                                                                                                                                                                                                                        | All samples      | 🛛 Passed | E Failed | □ N/A | Apply the human force in normal<br>condition to check fastness                          |
| 6    | 3M tape test                                                                                                                                                                                                                                                                        | 5pcs/item        | 🛛 Passed | E Failed | □ N/A | Place 3M tape on printed stickers, printing/ink is not stuck on 3M tape.                |
| 7    | Moisture check                                                                                                                                                                                                                                                                      | 5pcs/item        | Passed   | E Failed | □ N/A | Within 12% for export carton. The testing result for product is only for reference      |
| 8    | Balance check                                                                                                                                                                                                                                                                       | 5pcs/item        | Passed   | E Failed | □ N/A | Product must be balanced when<br>hanging in the air.                                    |
| 9    | Loading test                                                                                                                                                                                                                                                                        | 1pc/item         | Passed   | ☐ Failed | □ N/A | Product must load 5kg in 4 hours<br>without being broken or deformed<br>(for reference) |
| Note | Notes : 1. With reference to the tables of drop height, faces identification and drop sequence of ISTA-1A Standard.<br>2. Above test(s) was/were performed on-site. Results and values are relative measurements, as the test(s) was/were not performed under laboratory condition. |                  |          |          |       |                                                                                         |