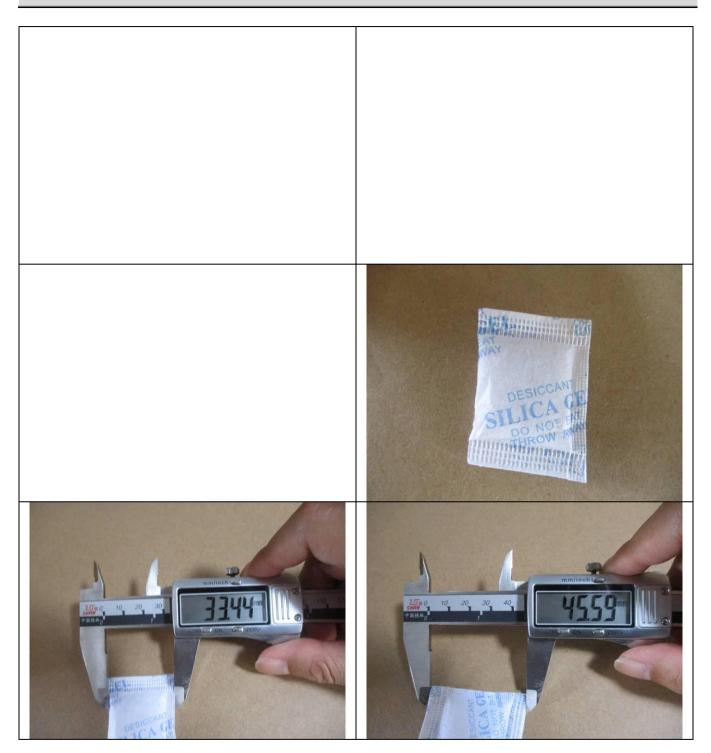

### V. Summary of additional testing:

|      | Test items                                                                                                                                                                                                                                                                          | Sample<br>size   |          | Result   |       | Remark/<br>Specification/Tolerance                                                      |
|------|-------------------------------------------------------------------------------------------------------------------------------------------------------------------------------------------------------------------------------------------------------------------------------------|------------------|----------|----------|-------|-----------------------------------------------------------------------------------------|
| 1    | Full function check                                                                                                                                                                                                                                                                 | 5pcs/item        | 🛛 Passed | Failed   | □ N/A | As per spec /IM                                                                         |
| 2    | Barcode scanning check                                                                                                                                                                                                                                                              | 5pcs/item        | Passed   | E Failed | 🗌 N/A | Readable and correct.                                                                   |
| 3    | Carton drop test                                                                                                                                                                                                                                                                    | 1carton/<br>item | Passed   | E Failed | □ N/A | With reference to ISTA-1A<br>Standard <sup>1</sup><br>Drop Height: 71 cm                |
| 4    | Smell check                                                                                                                                                                                                                                                                         | All samples      | Passed   | E Failed | □ N/A | No abnormal/unpleasant smell from<br>package and product                                |
| 5    | Tension test                                                                                                                                                                                                                                                                        | All samples      | 🛛 Passed | E Failed | □ N/A | Apply the human force in normal<br>condition to check fastness                          |
| 6    | 3M tape test                                                                                                                                                                                                                                                                        | 5pcs/item        | 🛛 Passed | E Failed | □ N/A | Place 3M tape on printed stickers, printing/ink is not stuck on 3M tape.                |
| 7    | Moisture check                                                                                                                                                                                                                                                                      | 5pcs/item        | Passed   | E Failed | □ N/A | Within 12% for export carton. The testing result for product is only for reference      |
| 8    | Balance check                                                                                                                                                                                                                                                                       | 5pcs/item        | Passed   | E Failed | □ N/A | Product must be balanced when<br>hanging in the air.                                    |
| 9    | Loading test                                                                                                                                                                                                                                                                        | 1pc/item         | Passed   | ☐ Failed | □ N/A | Product must load 5kg in 4 hours<br>without being broken or deformed<br>(for reference) |
| Note | Notes : 1. With reference to the tables of drop height, faces identification and drop sequence of ISTA-1A Standard.<br>2. Above test(s) was/were performed on-site. Results and values are relative measurements, as the test(s) was/were not performed under laboratory condition. |                  |          |          |       |                                                                                         |