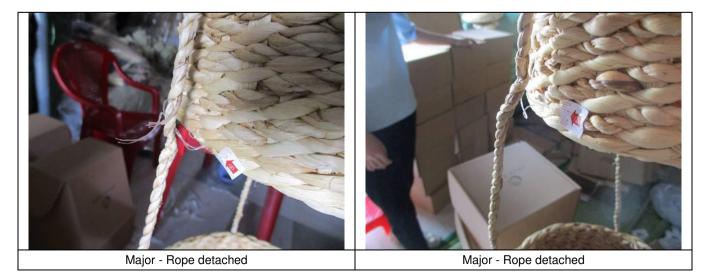

### II. Defect Finding list:

| Article No. | Defect Description    | Critical | Major | Minor |
|-------------|-----------------------|----------|-------|-------|
|             | Rope detached         | 0        | 2     | 0     |
|             | Seriously lean basket | 0        | 3     | 0     |
| B095C2MDKL  | Ink mark              | 0        | 0     | 1     |
|             | Flash                 | 0        | 0     | 2     |
|             | Poor shape            | 0        | 0     | 1     |
|             | Total Found:          | 0        | 5     | 4     |
|             | Allowed:              | 0        | 3     | 5     |

| Critical Defects: | Description | Quantity |
|-------------------|-------------|----------|
| □ N/A             |             | 0        |

| Major Defects:        | Description | Quantity |
|-----------------------|-------------|----------|
| Rope detached         |             | 2        |
| Seriously lean basket |             | 3        |