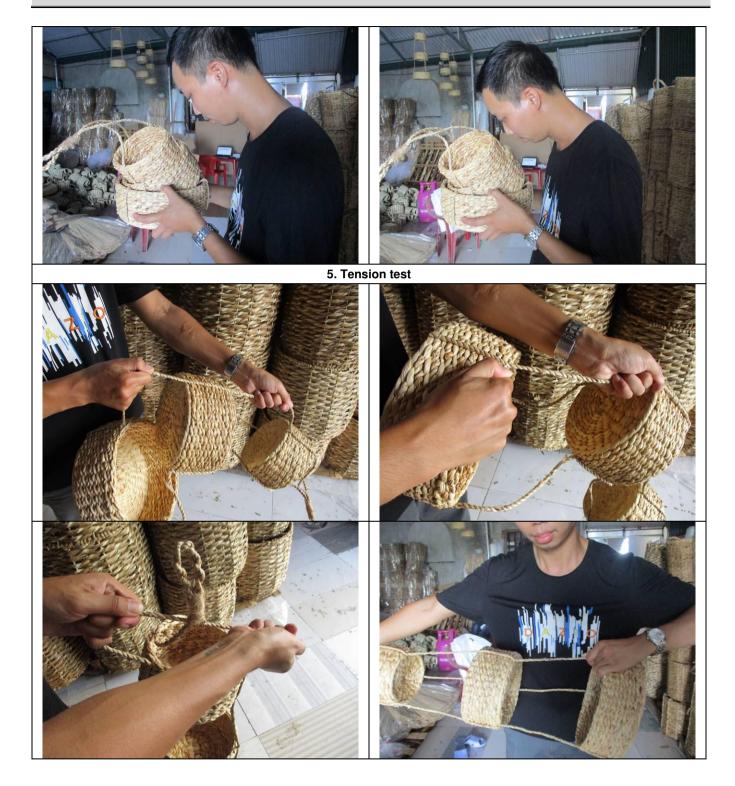

### V. Summary of additional testing:

|      | Test items                                                                                                                                                                                                                                                                          | Sample<br>size   |          | Result   |       | Remark/<br>Specification/Tolerance                                                      |
|------|-------------------------------------------------------------------------------------------------------------------------------------------------------------------------------------------------------------------------------------------------------------------------------------|------------------|----------|----------|-------|-----------------------------------------------------------------------------------------|
| 1    | Full function check                                                                                                                                                                                                                                                                 | 5pcs/item        | 🛛 Passed | Failed   | □ N/A | As per spec /IM                                                                         |
| 2    | Barcode scanning check                                                                                                                                                                                                                                                              | 5pcs/item        | Passed   | E Failed | 🗌 N/A | Readable and correct.                                                                   |
| 3    | Carton drop test                                                                                                                                                                                                                                                                    | 1carton/<br>item | Passed   | E Failed | □ N/A | With reference to ISTA-1A<br>Standard <sup>1</sup><br>Drop Height: 71 cm                |
| 4    | Smell check                                                                                                                                                                                                                                                                         | All samples      | Passed   | E Failed | □ N/A | No abnormal/unpleasant smell from<br>package and product                                |
| 5    | Tension test                                                                                                                                                                                                                                                                        | All samples      | 🛛 Passed | E Failed | □ N/A | Apply the human force in normal<br>condition to check fastness                          |
| 6    | 3M tape test                                                                                                                                                                                                                                                                        | 5pcs/item        | 🛛 Passed | E Failed | □ N/A | Place 3M tape on printed stickers, printing/ink is not stuck on 3M tape.                |
| 7    | Moisture check                                                                                                                                                                                                                                                                      | 5pcs/item        | Passed   | E Failed | □ N/A | Within 12% for export carton. The testing result for product is only for reference      |
| 8    | Balance check                                                                                                                                                                                                                                                                       | 5pcs/item        | Passed   | E Failed | □ N/A | Product must be balanced when<br>hanging in the air.                                    |
| 9    | Loading test                                                                                                                                                                                                                                                                        | 1pc/item         | Passed   | ☐ Failed | □ N/A | Product must load 5kg in 4 hours<br>without being broken or deformed<br>(for reference) |
| Note | Notes : 1. With reference to the tables of drop height, faces identification and drop sequence of ISTA-1A Standard.<br>2. Above test(s) was/were performed on-site. Results and values are relative measurements, as the test(s) was/were not performed under laboratory condition. |                  |          |          |       |                                                                                         |