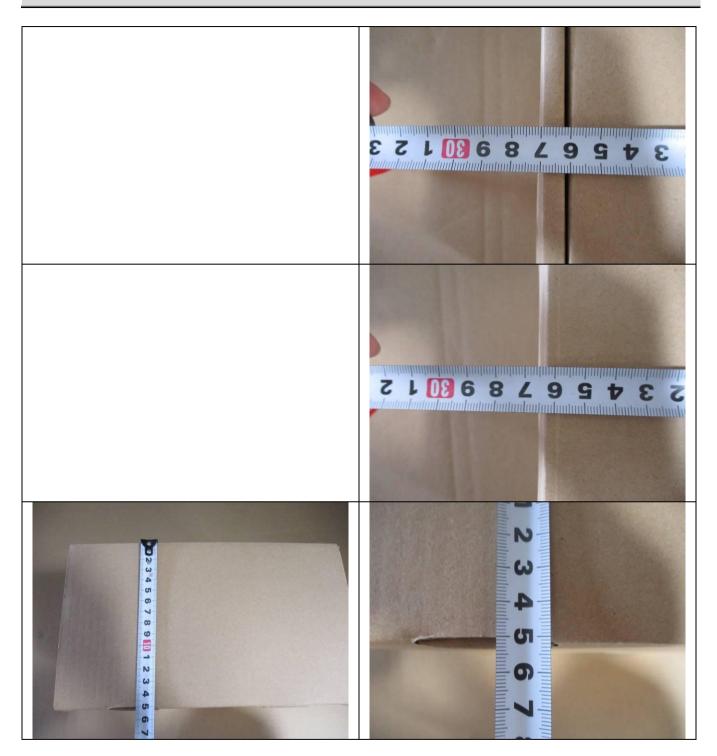

### IV. Packaging information:

|   | Article No. | Packing   | Carton size (Unit: cm)<br>(L-length, W-width, H-height,<br>D-diameter, T-thickness) |            |           | G.W.(g) |         |
|---|-------------|-----------|-------------------------------------------------------------------------------------|------------|-----------|---------|---------|
|   |             |           | Spec.                                                                               | Finding    | Tol.(+/-) | Spec.   | Finding |
| 1 | B095C2MDKL  | Inner box | N/A                                                                                 | 27x26.5x13 | N/A       | N/A     | 900     |

| Packing method | Pallet     Export carton | Gift box                                                                                       | Other   |
|----------------|--------------------------|------------------------------------------------------------------------------------------------|---------|
| Export carton  | New export carton        | 🛛 Yes 🗌 No                                                                                     | D 🗌 N/A |
| Fasten         | Metal staples            | 🗌 Yes 🗌 No                                                                                     | D 🛛 N/A |
|                | Transparent gummed tape  |                                                                                                |         |
| Sealing        | Opaque gummed tape       |                                                                                                |         |
|                | Paper tape               |                                                                                                |         |
| Strapping      | Nylon                    | 🗌 Yes 🗌 No                                                                                     | b ⊠ N/A |
| Material       | Ply of cardboard         | <ul> <li>3ply (single wall)</li> <li>5ply (double wall)</li> <li>7ply (triple wall)</li> </ul> |         |
| Others         | Poly foam inside packing | 🗌 Yes 🛛 🖾 No                                                                                   | 0       |