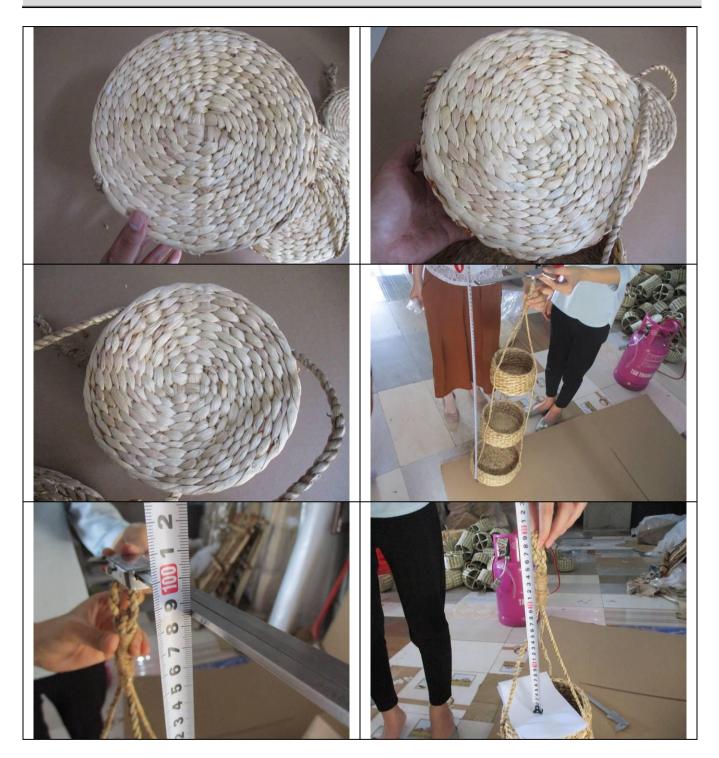

### III. Measurement of parameter:

|   | Article No. | Measurement<br>Points | Product Dimensions (Unit: cm)<br>(L-length, W-width, H-height,<br>D-diameter, T-thickness) |          |           | Measurement (L-length, W-width, H-height, N.W.(g |         | /.(g) |
|---|-------------|-----------------------|--------------------------------------------------------------------------------------------|----------|-----------|--------------------------------------------------|---------|-------|
|   |             |                       | Spec.                                                                                      | Finding  | Tol.(+/-) | Spec.                                            | Finding |       |
| 1 |             | Top basket            | 15.24x8.89                                                                                 | 16x9.3   |           |                                                  |         |       |
| 2 |             | Middle basket         | 19.05x8.89                                                                                 | 19x9.6   |           |                                                  |         |       |
| 3 | B095C2MDKL  | Bottom basket         | 24.13x8.89                                                                                 | 24.5x9.3 | N/A       | N/A                                              | 640     |       |
| 4 |             | Knot on top           | 10.16                                                                                      | 10.20    |           |                                                  |         |       |
| 5 |             | Total height          | 91.44                                                                                      | 98       |           |                                                  |         |       |

Page 23 of 30

Report No.: VIS210714001

Report Version: 2021-V2

Page 24 of 30

Report No.: VIS210714001

Report Version: 2021-V2

Page 25 of 30

Report No.: VIS210714001

Report Version: 2021-V2

QUALITY CONTROL MASTER ™

Page 26 of 30

Report No.: VIS210714001

Report Version: 2021-V2

Page 27 of 30

Report No.: VIS210714001

Report Version: 2021-V2